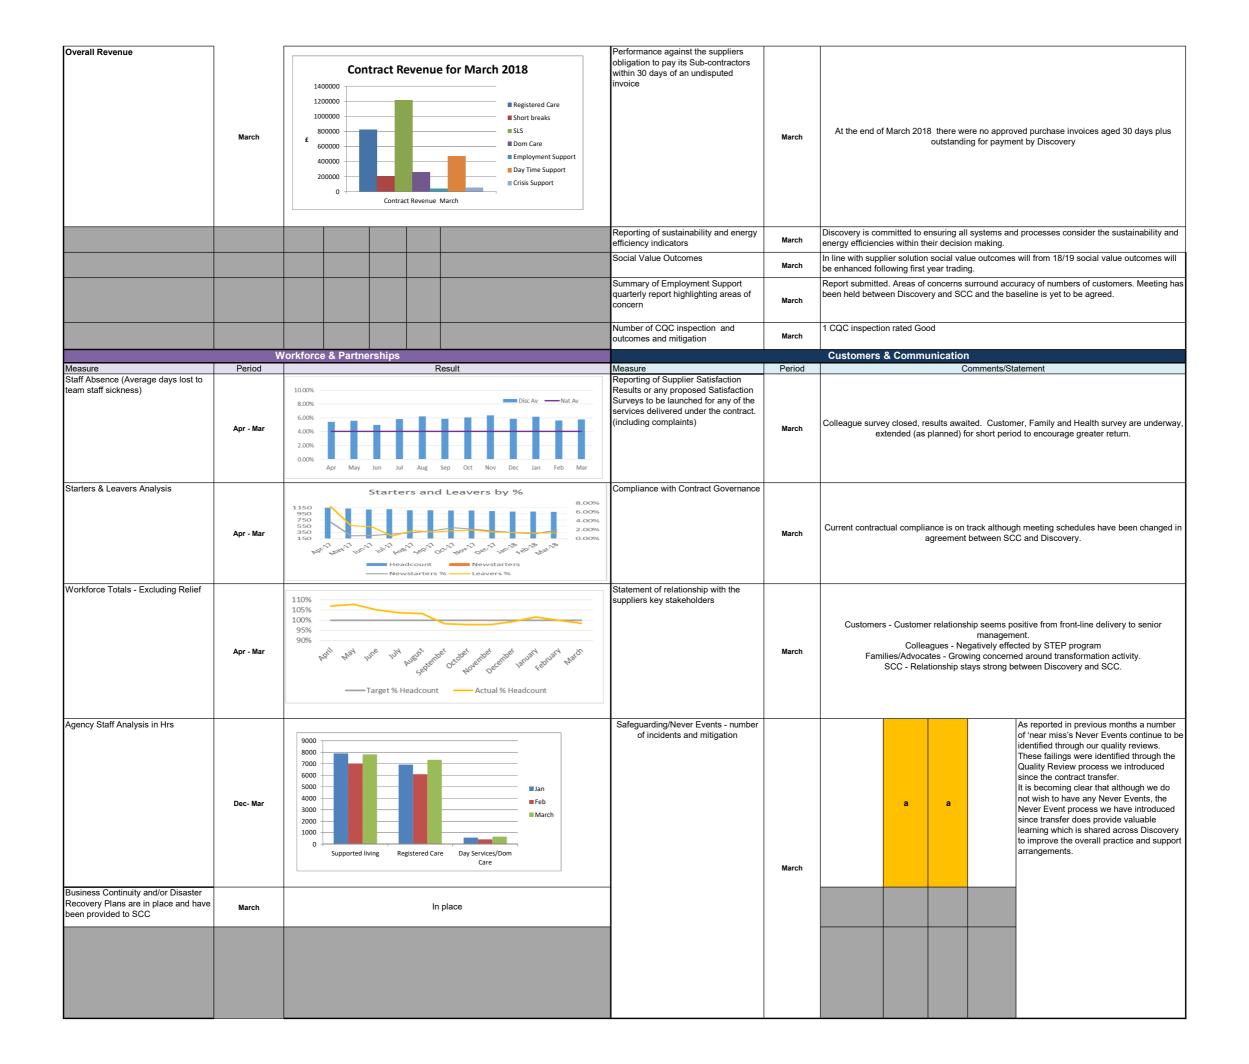

|                                                                                              |        | Finance & Risk                                                                                                                               | Performance & Outcomes                                                                                                  |        |                                                                                                                                                                                       |                         |                        |          |                                                                                                                                                                                           |
|----------------------------------------------------------------------------------------------|--------|----------------------------------------------------------------------------------------------------------------------------------------------|-------------------------------------------------------------------------------------------------------------------------|--------|---------------------------------------------------------------------------------------------------------------------------------------------------------------------------------------|-------------------------|------------------------|----------|-------------------------------------------------------------------------------------------------------------------------------------------------------------------------------------------|
| Measure                                                                                      | Period | Risk Previous Current DOT 1. Training compliance continues to rise among competing operational challenges.                                   | Measure                                                                                                                 | Period | Result                                                                                                                                                                                | Previous<br>RAG         | RAG                    | DOT      | Comments                                                                                                                                                                                  |
| Contract Risk & Issues Profile (Top 3 risks/issues for delivery of the contract)             | March  | Risk Assurance Summary. Updated: 01/03/18                                                                                                    | KPI Reporting by exception  % of individual hours not delivered - Target Score 90% - 100% - Supported Living            | March  |                                                                                                                                                                                       | KPI<br>Service<br>point | KPI<br>Target<br>Score | <b>→</b> | 92.1% of individual hrs deliverd in period                                                                                                                                                |
| Contract Charge vs Contract Actual<br>Spend                                                  | March  | Contract charge v Actual contract Spend March 2018  4000000 3000000 £ 20000000 1000000 0 Contract charge ontract spend March Registered Care | Reporting by Exception: Progress against Transformation milestones and/or key dates for any projects/plans/deliverables | March  |                                                                                                                                                                                       |                         | G                      | *        | Conversation held between LJS/SC in ligi<br>of Unison (South West) reluctance to<br>accept the need for change. Meeting held<br>23rd March to discuss impact on<br>contractual milestones |
| Service Delivery Volumes - 3 Months<br>Data excluding Nights and Residential<br>Short Breaks | March  | 50000 45000 35000 30000 25000 25000 15000 0 Supported living Registered Care Day Services/Dom Care                                           | Discovery Audit outcomes by 5 key areas                                                                                 | March  | Services Audited =2 Safe Effective Caring Responsive Well led Compliance Score  Exceeding Expectations 0 0 0 0 0  Meeting Expectations 0 1 1 0  Partly Meeting Expectations 0 1 1 72% |                         |                        |          |                                                                                                                                                                                           |
| True Up Activity - service charges<br>and sleep ins/sleep in top-up                          | N/A    |                                                                                                                                              | Compliance and/or Non-Compliance with any Contracted Obligations                                                        | March  | Discovery remains on track with all overall contractual obligations                                                                                                                   |                         |                        |          |                                                                                                                                                                                           |