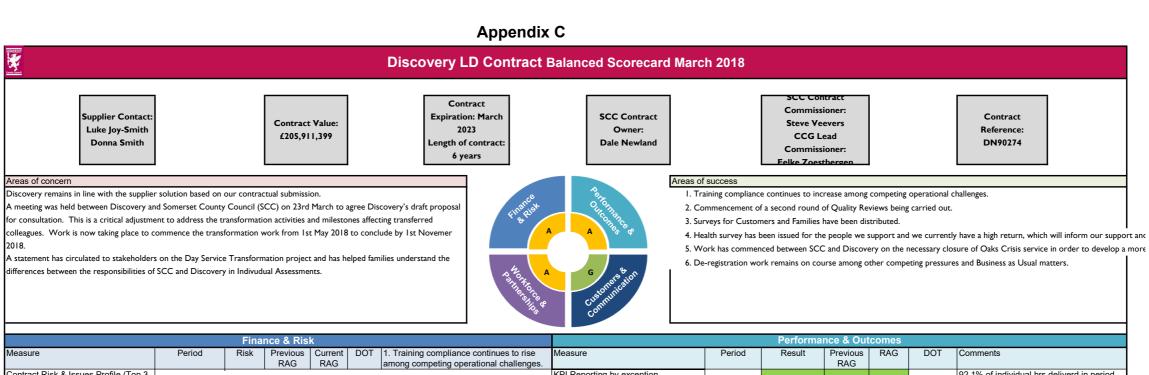

|                                                                                              |        | Finance & Risk                                                                                                                               | Performance & Outcomes                                                                                                  |        |                                                                                                                                                                                       |                         |                        |          |                                                                                                                                                                                           |
|----------------------------------------------------------------------------------------------|--------|----------------------------------------------------------------------------------------------------------------------------------------------|-------------------------------------------------------------------------------------------------------------------------|--------|---------------------------------------------------------------------------------------------------------------------------------------------------------------------------------------|-------------------------|------------------------|----------|-------------------------------------------------------------------------------------------------------------------------------------------------------------------------------------------|
| Measure                                                                                      | Period | Risk Previous Current DOT 1. Training compliance continues to rise among competing operational challenges.                                   | Measure                                                                                                                 | Period | Result                                                                                                                                                                                | Previous<br>RAG         | RAG                    | DOT      | Comments                                                                                                                                                                                  |
| Contract Risk & Issues Profile (Top 3 risks/issues for delivery of the contract)             | March  | Risk Assurance Summary. Updated: 01/03/18                                                                                                    | KPI Reporting by exception  % of individual hours not delivered - Target Score 90% - 100% - Supported Living            | March  |                                                                                                                                                                                       | KPI<br>Service<br>point | KPI<br>Target<br>Score | <b>→</b> | 92.1% of individual hrs deliverd in period                                                                                                                                                |
| Contract Charge vs Contract Actual<br>Spend                                                  | March  | Contract charge v Actual contract Spend March 2018  4000000 3000000 £ 20000000 1000000 0 Contract charge ontract spend March Registered Care | Reporting by Exception: Progress against Transformation milestones and/or key dates for any projects/plans/deliverables | March  |                                                                                                                                                                                       |                         | G                      | *        | Conversation held between LJS/SC in ligi<br>of Unison (South West) reluctance to<br>accept the need for change. Meeting held<br>23rd March to discuss impact on<br>contractual milestones |
| Service Delivery Volumes - 3 Months<br>Data excluding Nights and Residential<br>Short Breaks | March  | 50000 45000 35000 30000 25000 25000 15000 0 Supported living Registered Care Day Services/Dom Care                                           | Discovery Audit outcomes by 5 key areas                                                                                 | March  | Services Audited =2 Safe Effective Caring Responsive Well led Compliance Score  Exceeding Expectations 0 0 0 0 0  Meeting Expectations 0 1 1 0  Partly Meeting Expectations 0 1 1 72% |                         |                        |          |                                                                                                                                                                                           |
| True Up Activity - service charges<br>and sleep ins/sleep in top-up                          | N/A    |                                                                                                                                              | Compliance and/or Non-Compliance with any Contracted Obligations                                                        | March  | Discovery remains on track with all overall contractual obligations                                                                                                                   |                         |                        |          |                                                                                                                                                                                           |